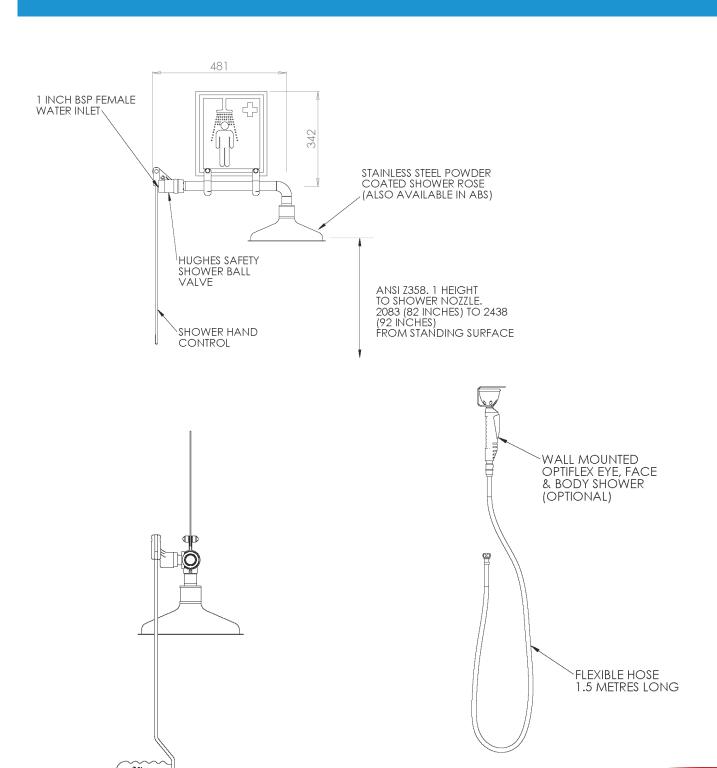

## LAB-23GS

Indoor Unheated Emergency Safety Shower - Laboratory Range

Unheated ring main mounted laboratory shower suitable for laboratories and general light duty indoor use. The powder coated 316L stainless steel pipework ensures resistance to corrosive and flammable materials whilst being easy to clean.

## Specifications

| MATERIALS OF CONSTRUCTION                 |                                                                                                                                     |
|-------------------------------------------|-------------------------------------------------------------------------------------------------------------------------------------|
| PIPEWORK AND FITTINGS (GS)                | 316L stainless steel with 150lb medium wall tubulars and fittings                                                                   |
| OPERATING VALVE                           | 316L stainless steel                                                                                                                |
| SHOWER SPRAY OUTLET                       | Stainless steel shower rose                                                                                                         |
| STANDARD FINISH (Stainless steel)         | Green powder coated polyester finish                                                                                                |
| SERVICES                                  |                                                                                                                                     |
| WATER INLET                               | 1" Female BSP                                                                                                                       |
| DESIGN OPERATING PRESSURE                 | 1.5 to 6 BAR G (22 to 87 PSI) (higher supply pressures accommodated with the incorporation of the optional pressure reducing valve) |
| MINIMUM FLOW AT OPERATING PRESSURE        | Shower: 76 litres/minute minimum (20 US Gallons)                                                                                    |
| ENVIRONMENTAL OPERATING TEMPERATURE       |                                                                                                                                     |
| MINIMUM AMBIENT OPERATING TEMPERATURE     | 5° C (41° F)                                                                                                                        |
| MAXIMUM AMBIENT OPERATING TEMPERATURE     | 35° C (95° F)                                                                                                                       |
| OPERATIONAL                               |                                                                                                                                     |
| SHOWER SPRAY OPERATION                    | Pull handle                                                                                                                         |
| WEIGHTS and DIMENSIONS                    |                                                                                                                                     |
| DIMENSIONS - STANDARD ORIENTATION (WxDxH) | 260mm (10.2in) x 600mm (23.6in) x 230mm (9.1in)                                                                                     |
| WEIGHT (NO OPTIONS)                       | 5kg (11lb)                                                                                                                          |