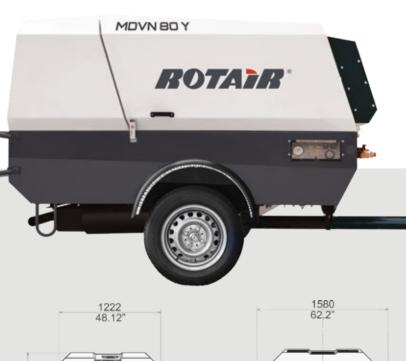

# Technical **Data**

weight (without brakes) >

## 1240 kg 2734 lbs

| (*)= Possibility to have also other operating pressures<br>up to 14/15 bar and Dual Pressure |                                            |                                                                                                                                           |                                                                                                                                                                                           |
|----------------------------------------------------------------------------------------------|--------------------------------------------|-------------------------------------------------------------------------------------------------------------------------------------------|-------------------------------------------------------------------------------------------------------------------------------------------------------------------------------------------|
|                                                                                              | 7 bar<br>102 psi                           | 10 bar<br>145 psi                                                                                                                         | 12 bar<br>174 psi                                                                                                                                                                         |
|                                                                                              | 7800 l/min<br>275 cfm                      | 6800 l/min<br>240 cfm                                                                                                                     | 4900 l/min<br>173 cfm                                                                                                                                                                     |
|                                                                                              | 5,5 bar - 80 psi                           |                                                                                                                                           |                                                                                                                                                                                           |
|                                                                                              | Direct Drive                               |                                                                                                                                           |                                                                                                                                                                                           |
|                                                                                              | Air / Oil                                  |                                                                                                                                           |                                                                                                                                                                                           |
|                                                                                              | 2 x 3/4" + 1 x 1"                          |                                                                                                                                           |                                                                                                                                                                                           |
|                                                                                              | 12V cc - 750A-100Ah (EN)                   |                                                                                                                                           |                                                                                                                                                                                           |
|                                                                                              | 92 lt - 20.24 UK gal                       |                                                                                                                                           |                                                                                                                                                                                           |
|                                                                                              | 8,9 lt/h - 1.96 UK gal/h (10,3 working h.) |                                                                                                                                           |                                                                                                                                                                                           |
|                                                                                              |                                            | 102 psi<br>102 psi<br>7800 l/min<br>275 cfm<br>5,5 bar - 80<br>Direct Drive<br>Air / Oil<br>2 x 3/4" + 1<br>12V cc - 750<br>92 lt - 20.24 | 102 psi 145 psi   102 psi 145 psi   7800 l/min 6800 l/min   275 cfm 240 cfm   5,5 bar - 80 psi Direct Drive   Air / Oil 2 x 3/4" + 1 x 1"   12V cc - 750A-100Ah (EN) 92 lt - 20.24 UK gal |