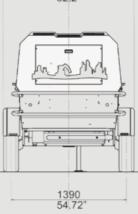

# Technical **Data**

weight (without brakes) >

## 1240 kg 2734 lbs

| (*)= Possibility to have also other operating pressures<br>up to 14/15 bar and Dual Pressure |                                            |                                                                                                                                           |                                                                                                                                                                                           |
|----------------------------------------------------------------------------------------------|--------------------------------------------|-------------------------------------------------------------------------------------------------------------------------------------------|-------------------------------------------------------------------------------------------------------------------------------------------------------------------------------------------|
|                                                                                              | 7 bar<br>102 psi                           | 10 bar<br>145 psi                                                                                                                         | 12 bar<br>174 psi                                                                                                                                                                         |
|                                                                                              | 7800 l/min<br>275 cfm                      | 6800 l/min<br>240 cfm                                                                                                                     | 4900 l/min<br>173 cfm                                                                                                                                                                     |
|                                                                                              | 5,5 bar - 80 psi                           |                                                                                                                                           |                                                                                                                                                                                           |
|                                                                                              | Direct Drive                               |                                                                                                                                           |                                                                                                                                                                                           |
|                                                                                              | Air / Oil                                  |                                                                                                                                           |                                                                                                                                                                                           |
|                                                                                              | 2 x 3/4" + 1 x 1"                          |                                                                                                                                           |                                                                                                                                                                                           |
|                                                                                              | 12V cc - 750A-100Ah (EN)                   |                                                                                                                                           |                                                                                                                                                                                           |
|                                                                                              | 92 lt - 20.24 UK gal                       |                                                                                                                                           |                                                                                                                                                                                           |
|                                                                                              | 8,9 lt/h - 1.96 UK gal/h (10,3 working h.) |                                                                                                                                           |                                                                                                                                                                                           |
|                                                                                              |                                            | 102 psi<br>102 psi<br>7800 l/min<br>275 cfm<br>5,5 bar - 80<br>Direct Drive<br>Air / Oil<br>2 x 3/4" + 1<br>12V cc - 750<br>92 lt - 20.24 | 102 psi 145 psi   102 psi 145 psi   7800 l/min 6800 l/min   275 cfm 240 cfm   5,5 bar - 80 psi Direct Drive   Air / Oil 2 x 3/4" + 1 x 1"   12V cc - 750A-100Ah (EN) 92 lt - 20.24 UK gal |