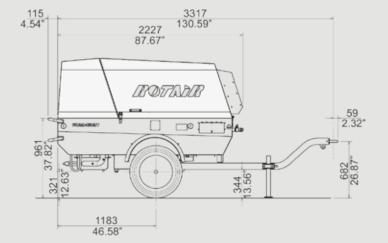

# Technical **Data**

weight (without brakes) >

## 1240 kg 2734 lbs

| (*)= Possibility to have also other operating pressures<br>up to 14/15 bar and Dual Pressure |                                            |                                                                                                                                           |                                                                                                                                                                                           |
|----------------------------------------------------------------------------------------------|--------------------------------------------|-------------------------------------------------------------------------------------------------------------------------------------------|-------------------------------------------------------------------------------------------------------------------------------------------------------------------------------------------|
|                                                                                              | 7 bar<br>102 psi                           | 10 bar<br>145 psi                                                                                                                         | 12 bar<br>174 psi                                                                                                                                                                         |
|                                                                                              | 7800 l/min<br>275 cfm                      | 6800 l/min<br>240 cfm                                                                                                                     | 4900 l/min<br>173 cfm                                                                                                                                                                     |
|                                                                                              | 5,5 bar - 80 psi                           |                                                                                                                                           |                                                                                                                                                                                           |
|                                                                                              | Direct Drive                               |                                                                                                                                           |                                                                                                                                                                                           |
|                                                                                              | Air / Oil                                  |                                                                                                                                           |                                                                                                                                                                                           |
|                                                                                              | 2 x 3/4" + 1 x 1"                          |                                                                                                                                           |                                                                                                                                                                                           |
|                                                                                              | 12V cc - 750A-100Ah (EN)                   |                                                                                                                                           |                                                                                                                                                                                           |
|                                                                                              | 92 lt - 20.24 UK gal                       |                                                                                                                                           |                                                                                                                                                                                           |
|                                                                                              | 8,9 lt/h - 1.96 UK gal/h (10,3 working h.) |                                                                                                                                           |                                                                                                                                                                                           |
|                                                                                              |                                            | 102 psi<br>102 psi<br>7800 l/min<br>275 cfm<br>5,5 bar - 80<br>Direct Drive<br>Air / Oil<br>2 x 3/4" + 1<br>12V cc - 750<br>92 lt - 20.24 | 102 psi 145 psi   102 psi 145 psi   7800 l/min 6800 l/min   275 cfm 240 cfm   5,5 bar - 80 psi Direct Drive   Air / Oil 2 x 3/4" + 1 x 1"   12V cc - 750A-100Ah (EN) 92 lt - 20.24 UK gal |