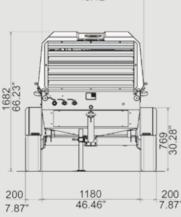

# Technical **Data**

weight (without brakes) >

## 1240 kg 2734 lbs

| (*)= Possibility to have also other operating pressures<br>up to 14/15 bar and Dual Pressure |                                            |                                                                                                                                           |                                                                                                                                                                                           |
|----------------------------------------------------------------------------------------------|--------------------------------------------|-------------------------------------------------------------------------------------------------------------------------------------------|-------------------------------------------------------------------------------------------------------------------------------------------------------------------------------------------|
|                                                                                              | 7 bar<br>102 psi                           | 10 bar<br>145 psi                                                                                                                         | 12 bar<br>174 psi                                                                                                                                                                         |
|                                                                                              | 7800 l/min<br>275 cfm                      | 6800 l/min<br>240 cfm                                                                                                                     | 4900 l/min<br>173 cfm                                                                                                                                                                     |
|                                                                                              | 5,5 bar - 80 psi                           |                                                                                                                                           |                                                                                                                                                                                           |
|                                                                                              | Direct Drive                               |                                                                                                                                           |                                                                                                                                                                                           |
|                                                                                              | Air / Oil                                  |                                                                                                                                           |                                                                                                                                                                                           |
|                                                                                              | 2 x 3/4" + 1 x 1"                          |                                                                                                                                           |                                                                                                                                                                                           |
|                                                                                              | 12V cc - 750A-100Ah (EN)                   |                                                                                                                                           |                                                                                                                                                                                           |
|                                                                                              | 92 lt - 20.24 UK gal                       |                                                                                                                                           |                                                                                                                                                                                           |
|                                                                                              | 8,9 lt/h - 1.96 UK gal/h (10,3 working h.) |                                                                                                                                           |                                                                                                                                                                                           |
|                                                                                              |                                            | 102 psi<br>102 psi<br>7800 l/min<br>275 cfm<br>5,5 bar - 80<br>Direct Drive<br>Air / Oil<br>2 x 3/4" + 1<br>12V cc - 750<br>92 lt - 20.24 | 102 psi 145 psi   102 psi 145 psi   7800 l/min 6800 l/min   275 cfm 240 cfm   5,5 bar - 80 psi Direct Drive   Air / Oil 2 x 3/4" + 1 x 1"   12V cc - 750A-100Ah (EN) 92 lt - 20.24 UK gal |