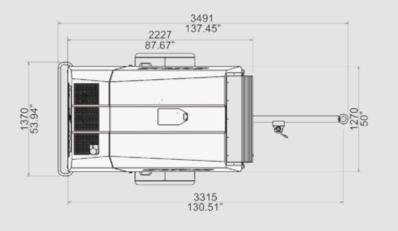

# Technical **Data**

weight (without brakes) >

## 1240 kg 2734 lbs

| (*)= Possibility to have also other operating pressures<br>up to 14/15 bar and Dual Pressure |                                            |                                                                                                                                           |                                                                                                                                                                                           |
|----------------------------------------------------------------------------------------------|--------------------------------------------|-------------------------------------------------------------------------------------------------------------------------------------------|-------------------------------------------------------------------------------------------------------------------------------------------------------------------------------------------|
|                                                                                              | 7 bar<br>102 psi                           | 10 bar<br>145 psi                                                                                                                         | 12 bar<br>174 psi                                                                                                                                                                         |
|                                                                                              | 7800 l/min<br>275 cfm                      | 6800 l/min<br>240 cfm                                                                                                                     | 4900 l/min<br>173 cfm                                                                                                                                                                     |
|                                                                                              | 5,5 bar - 80 psi                           |                                                                                                                                           |                                                                                                                                                                                           |
|                                                                                              | Direct Drive                               |                                                                                                                                           |                                                                                                                                                                                           |
|                                                                                              | Air / Oil                                  |                                                                                                                                           |                                                                                                                                                                                           |
|                                                                                              | 2 x 3/4" + 1 x 1"                          |                                                                                                                                           |                                                                                                                                                                                           |
|                                                                                              | 12V cc - 750A-100Ah (EN)                   |                                                                                                                                           |                                                                                                                                                                                           |
|                                                                                              | 92 lt - 20.24 UK gal                       |                                                                                                                                           |                                                                                                                                                                                           |
|                                                                                              | 8,9 lt/h - 1.96 UK gal/h (10,3 working h.) |                                                                                                                                           |                                                                                                                                                                                           |
|                                                                                              |                                            | 102 psi<br>102 psi<br>7800 l/min<br>275 cfm<br>5,5 bar - 80<br>Direct Drive<br>Air / Oil<br>2 x 3/4" + 1<br>12V cc - 750<br>92 lt - 20.24 | 102 psi 145 psi   102 psi 145 psi   7800 l/min 6800 l/min   275 cfm 240 cfm   5,5 bar - 80 psi Direct Drive   Air / Oil 2 x 3/4" + 1 x 1"   12V cc - 750A-100Ah (EN) 92 lt - 20.24 UK gal |