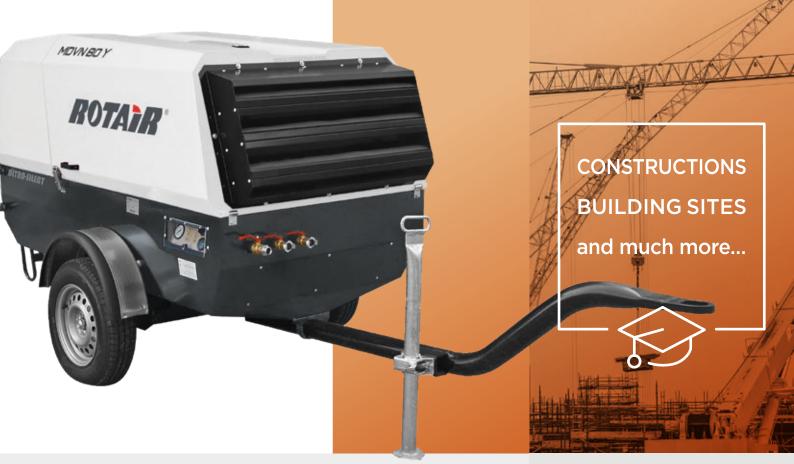

## MDVN 80Y

powerful > compact

- Design with modern, slender and aggressive line
- Electro-galvanized bodywork and chassis with advanced painting procedure to grant an excellent preservation through time
- Compact dimensions for easy handling and optimum dimensions / delivered power ratio
- > Light weight
- > Filters "spin-on" type for quick maintenance