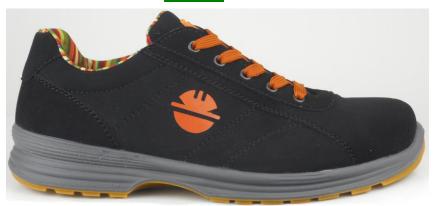

## TECHNICAL SHEET METEOR MASTER S3 "ESD" 30513

Closed heel area. Antistatic properties. Energy absorption in the heel area. Resistance of the sole to perforation, slipping, oils and hydrocarbons.

## **TECHNICAL DETAILS**

**COLOUR:** 300 black

**SIZE:** 36 – 47

**UPPER**: Water-repellent and breathable microfiber.

**LINING**: Solidbreath® High performance, made with a special "open pore" fabric that eliminates stale air and humidity while walking, leaving the feet completely fresh and dry.

**SOLE**: Extremely light and resistant. The special design of the belt with not very pronounced plugs guarantees a very wide support surface, providing optimal stability and grip. Made of PU-PU, this sole unites two key words in the world of safety in a technologically advanced way: safety and comfort.

**OUTSOLE**: PU compact.

MIDSOLE: PU foam.

**TOECAP**: Aluforce® in aluminum, ultra light and high resistance.

**ANTIPERFORATION INSOLE**: HighSafe-Tex® special high density antiperforation sole. Made with an innovative material and sewn to the upper, it guarantees the highest standard of protection. Resistant and flexible.