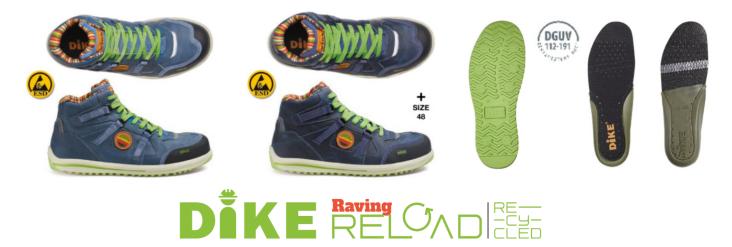

## **TECHNICAL DETAILS**

COLORE E TAGLIE: 802 Aviation 38-47 / 803 Navy 38-48

UPPER: Upper full grain pull - up recyclable nappa leather with PU film inserts

**LINING**: Solidbreath® High performance, made with a special "open pore" fabric that eliminates stale air and moisture during walking, making your feet absolutely fresh and dry.

**SOLE**: Light and elegant. Hand painted midsole, which resumes the color of the upper. Light sole made with a special technology that makes it half-transparent. Due to the special DIKE\_SUCTION inserts strategically positioned at different points of the support, the sole guarantees an exceptional stabilizing effect that ensures absolute grip in every situation. The unique pattern of the sole is characterized by important self-cleaning drains.

**OUTER SOLE**: green compact PU

MIDSOLE: recyclable PU foam

TOE CAP: 100% recyclable aluminum toe cap

**ANTIPERFORATION INSOLE**: Highsafe-Tex® special anti-perforation high density insole. Made with an innovative material and sewn to the upper, it guarantees the highest standard of protection. Durable and flexible.

PLANTAR: removable recycled EVA anatomic footbed

REGULATIONS: EN ISO 20345 S3 SRC

UPDATE: 01/01/2022